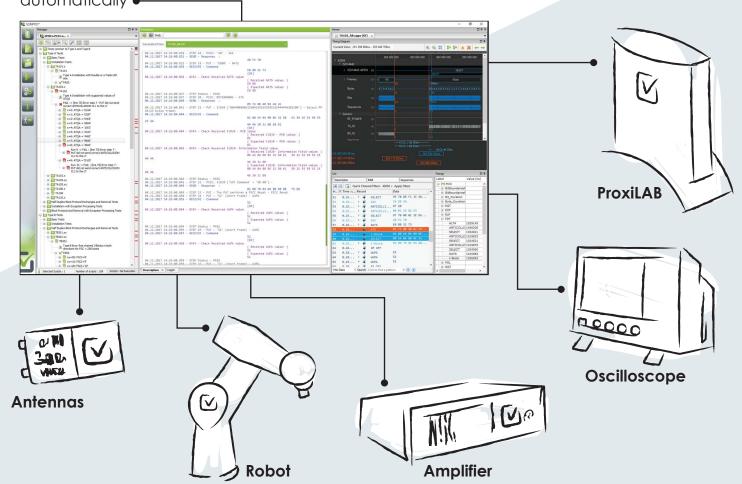

Qualification of cards and readers for all applications including Identity, Access Control, Transport,...

KEOLABS Level 1 analog and digital test offer includes all the necessary components to be able to test and qualify your products.

SCRIPTIS<sup>™</sup>, along with its certified **Test Suites**, is a test environment allowing to control the equipment and to execute tests automatically •