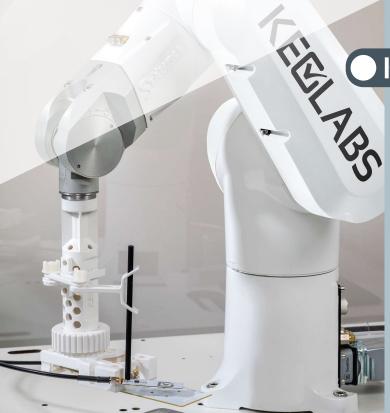

# Contactless Level 1 Analog & Digital Testing Solution

KEOLABS proposes a fully automated solution for testing contactless cards and readers. It is the ultimate tool for analog and digital Level 1 testing.

## KEYFEATURES

- Contactless test for cards and readers
- Level 1 analog and digital
- **Fully** automated

The solution is the most suitable for developers wishing to characterize or evaluate the conformity of their products. It is also intended for use in certification labs.

#### **Powerful & Accurate Hardware**

Based on hardware components coming from recognized independent experts.